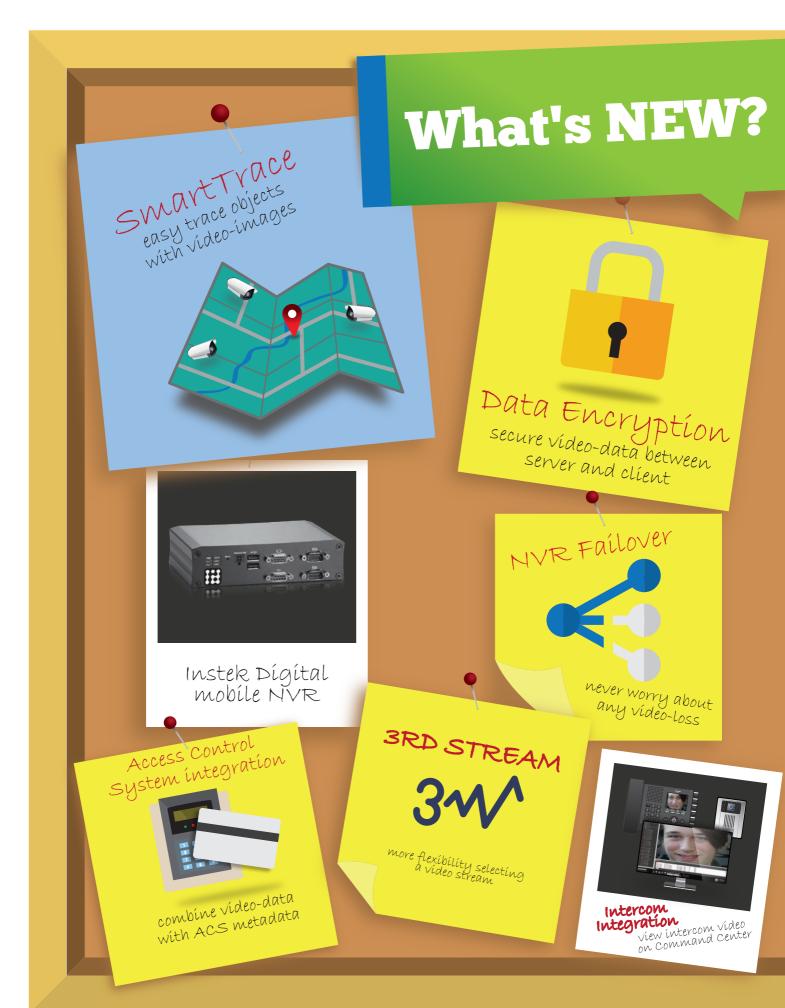

# INTEROPERABILITY

Instek Digital video surveillance solution goes far beyond video surveillance only. The open platform architecture allows many other solutions to be incorporate for security, process optimization and cost efficiency. Different vertical markets have different requirements and combining Instek Digital's solution with other third-party solutions, it creates an interoperable solution.