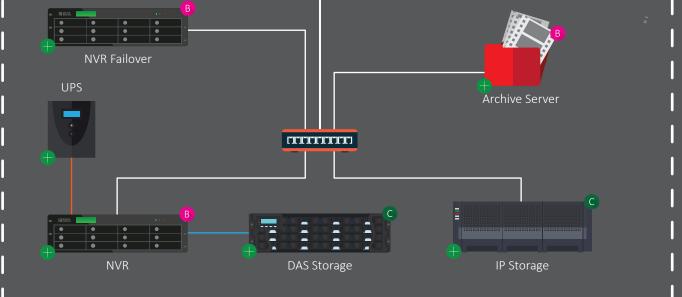

Metadata Processing entrance transaction based metadata processing

NVR Failover redundant NVR solution ensuring continuous video recording

Edge Recording - Video Reclaim never lose any video and automatically retrieve video from camera to NVR

Archiving backup vital video-data from an NVR