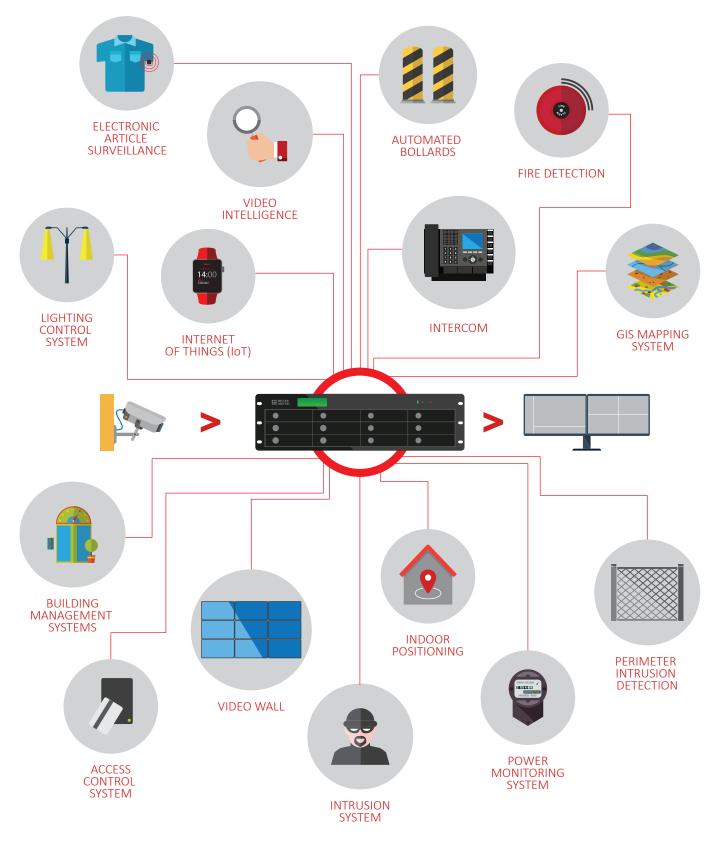

# INTEROPERABILITY

Instek Digital video surveillance solution goes far beyond video surveillance only. The open platform architecture allows many other solutions to be incorporate for security, process optimization and cost efficiency. Different vertical markets have different requirements and combining Instek Digital's solution with other third-party solutions, it creates an interoperable solution.

# **CORE** COMPETENCE

With our state-of-the-art hardware design, comprehensive software functionalities and leading security technology, Instek Digital provides a one-stop solution for projects with unlimited number of cameras. Instek Digital is true open platform, which makes it easy to integrate other surveillance with Instek Digital's solution. Instek Digital provides one of the most flexible and easy to expand surveillance solution on the market.

## **INTEROPERABILITY**

incorporate heterogeneous systems with video surveillance

## **WIDE ARRAY OF SOLUTIONS**

from software to turnkey solution, from video recording to VMS to video intelligence

meet any project requirement to fully fulfill our customer needs

open software development kit (SDK) for third party application