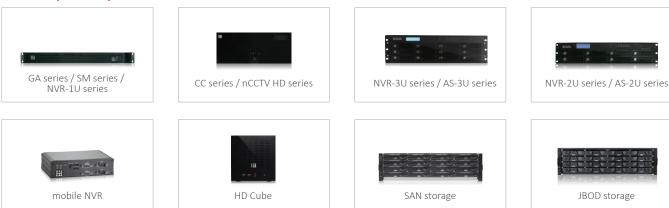

# **PRODUCT** Overview

### G GLOBAL ADMINISTRATOR (GA) | centralized user, device and alarm management

| Model number    | GA5403-1U | GA5402-1U | GA5401-1U |
|-----------------|-----------|-----------|-----------|
| User license    | 100       | 50        | 30        |
| Channel license | 1,000     | 500       | 200       |

#### < STREAMING MANAGER (SM) | solution for bandwidth optimization

| Model number            | SM5402-1U        | SM5401-1U        |
|-------------------------|------------------|------------------|
| Transcoding performance | 32 D1 to 32 CIF  | 16 D1 to 16 CIF  |
| Relay performance       | 200 in / 200 out | 200 in / 200 out |

#### **NETWORK VIDEO RECORDER (NVR)** | solution for recording & streaming

| Model number                      | NR5400-4U <sup>1</sup> | NR5400-3U           | NR5400-2U           | NR5400-1U           | NR3800-2U                 |
|-----------------------------------|------------------------|---------------------|---------------------|---------------------|---------------------------|
| Camera channels                   | 16/32/48<br>/64/128    | 16/32/48<br>/64/128 | 16/32/48<br>/64/128 | 16/32/48<br>/64/128 | 16/32                     |
| HDD bays                          | 24 swappable           | 12 swappable        | 8 swappable         | -                   | 4 fix                     |
| Note: available is also NVR Failo | ver pack.              |                     |                     |                     | <sup>1</sup> Coming soon. |

# **HD CUBE** | nvr with local display

| Model number    | NR5416-C4   | NR5409-C4   | NR5404-C4   |
|-----------------|-------------|-------------|-------------|
| Camera channels | 16          | 9           | 4           |
| HDD bays        | 4 swappable | 4 swappable | 4 swappable |

#### G MOBILE NVR | vehicle NVR solution

| Model number    | VN5616        | VN5609        | VN5604        |
|-----------------|---------------|---------------|---------------|
| Camera channels | 16            | 9             | 4             |
| HDD             | 1 x 2.5" SATA | 1 x 2.5" SATA | 1 x 2.5" SATA |

#### **ARCHIVE SERVER (AS)** | mirroring solution

| Model number    | AS5400-4U              | AS5400-3U              | AS5400-2U              | AS5400-1U              |
|-----------------|------------------------|------------------------|------------------------|------------------------|
| Camera channels | 16 / 32 / 48 /64 / 128 | 16 / 32 / 48 /64 / 128 | 16 / 32 / 48 /64 / 128 | 16 / 32 / 48 /64 / 128 |
| HDD bays        | 24 swappable           | 12 swappable           | 8 swappable            | -                      |