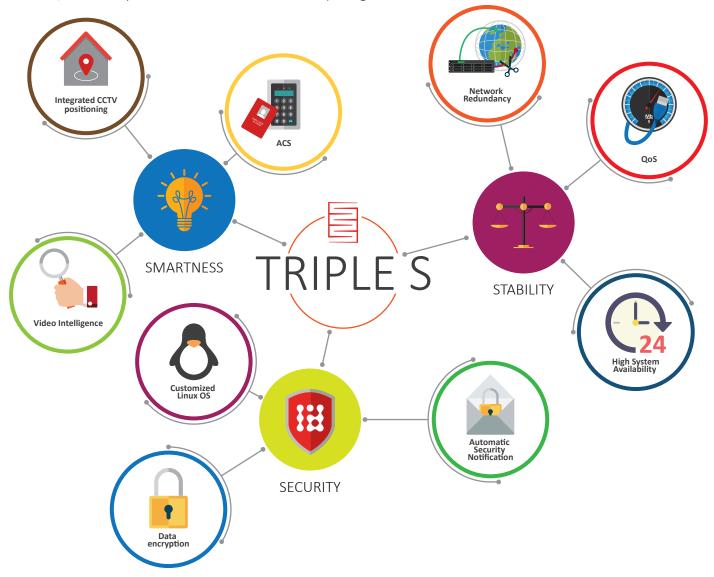

# TRIPLE S

Ensuring security managers to take the correct action, video surveillance solution are required to be smart, stable and secure. With Triple S, Instek Digital combines the latest technologies and market solutions with its innovate video surveillance solution. This results in that incidents can be solved faster and more accurate, without system failure or video-data tampering.

- Automatic Security Notification the system will automatically notify the user to change the password regularly
- Data Encryption

provide privacy and data integrity between server and • Integrated CCTV positioning client, based on RSA. Iccate a person in combination

- QoS (Quality of Service) prioritize stream request, in case the network is overloaded.
- Customized Linux OS

configured to allocate more resources to demanding tasks and Linux is more secure than any other OS

- Network Redundancy
  - increase network availabilty
- Video Intelligence analyse video based on pre-defined criteria
- Integrated CCTV positioning locate a person in combination with video and/or audio
- Access Control System match video-data with user profile
- **High System Availability** fail-safe for video surveillance, which reduces risk and minimizes downtime