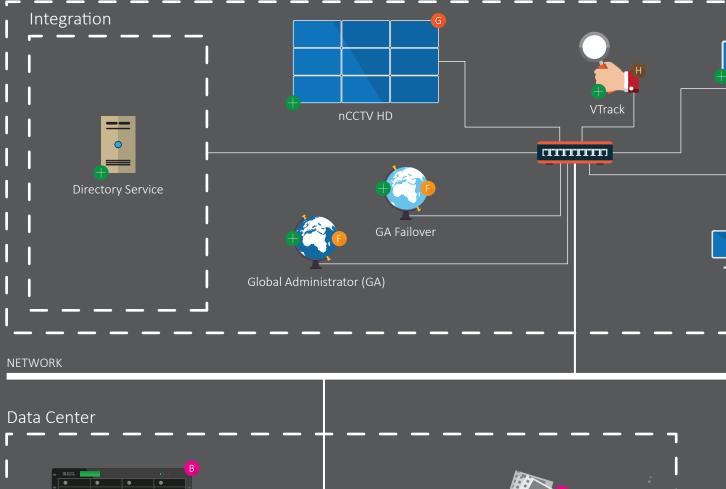

- prevention of non-paying customers
- availability of evidence in case of incidents
- high performance TV-wall solution
- open platform

**Global Administrator** centralized user, device and alarm management

Streaming Manager optimize bandwidth consumption when multiple users view the

same video channel

nCCTV HD advanced TV-wall solution supporting up to 10 displays on one server

Mobile NVR NVR onboard on the vehicle

**CCMobile** video surveillance 24/7 from Android smartphone or tablet, IPhone and IPad

Directory Service authentication and authorization of user access

**Command Center** powerful video management solution, which is scalable with the project

VTrack

intelligent video surveillance (left object, panic disorder, slip fall, gateflow)