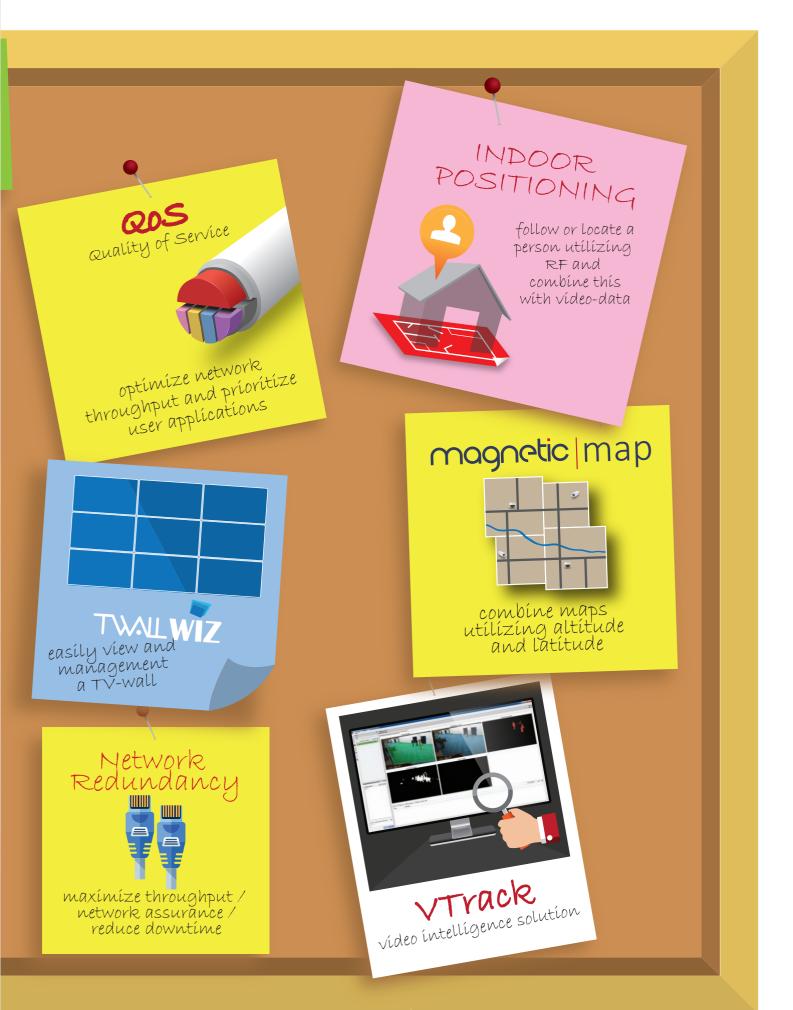

# TRIPLE S

Ensuring security managers to take the correct action, video surveillance solution are required to be smart, stable and secure. With Triple S, Instek Digital combines the latest technologies and market solutions with its innovate video surveillance solution. This results in that incidents can be solved faster and more accurate, without system failure or video-data tampering.

- Automatic Security Notification the system will automatically notify the user to change the password regularly
- Data Encryption

provide privacy and data integrity between server and • Integrated CCTV positioning client, based on RSA. Iccate a person in combination

- QoS (Quality of Service) prioritize stream request, in case the network is overloaded.
- Customized Linux OS

configured to allocate more resources to demanding tasks and Linux is more secure than any other OS

- Network Redundancy
  - increase network availabilty
- Video Intelligence analyse video based on pre-defined criteria
- Integrated CCTV positioning locate a person in combination with video and/or audio
- Access Control System match video-data with user profile
- **High System Availability** fail-safe for video surveillance, which reduces risk and minimizes downtime

VTrack

intelligent video surveillance (left object, panic disorder, slip fall, gateflow)

### Watermark no tempering with the video footage and prevents fraud